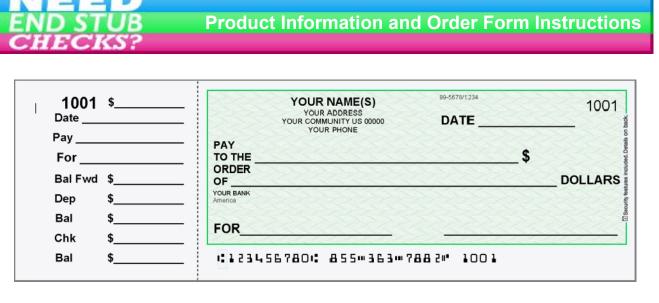

## End-Stub Personal Size Checks – Low Vision Format

**NeedEndStubChecks.com** produces the even harder to find End Stub Personal Size – Low Vision Format checks. This format makes it easier to see the lines on the check. This style of check is great for slipping into your pocket and still has a stub to record the check and deposit information. Personal size check is 6" x 2.75" and the stub is 2.5" x 2.75". The checks are bound in pads of 40 with a short cover covering the stub information. These checks are made in the USA.