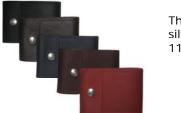

## End-Stub Personal Size Folding Checkbook Cover

**NeedEndStubChecks.com** supplies the hard-to-find End-Stub Personal Size Folding Checkbook Covers. These covers will hold the end-stub personal size check (6" x 2.75") with a stub up to 2.5" wide. These covers are made in the USA.

The **LEATHER** cover comes in Black, Dark Brown, Dark Blue, Dark Burgundy or Red with a silver-colored snap. Folded and snapped, the size of this leather cover is  $5 \ 1/4$ " x  $3 \ 3/8$ " (open 11 3/4" x  $3 \ 3/8$ ").