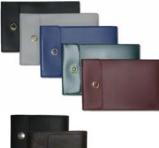

## End-Stub Personal Size Folding Checkbook Cover

**NeedEndStubChecks.com** supplies the hard-to-find End-Stub Personal Size Folding Checkbook Covers. These covers will hold the end-stub personal size check (6" x 2.75") with a stub up to 2.5" wide. These covers are made in the USA.

The **VINYL** cover comes in Black, Light Gray, Dark Blue or Dark Green with a brass-colored snap. Folded and snapped, the size of this vinyl cover is 4 7/8" x 3 1/8" (open 10 7/8" x 3 1/8"). These covers are made in the USA. (Dark Burgundy has been discontinued.)